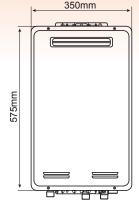

Adult icon can represent dishwasher or washing machine. An adult icon does not represent a spa bath.

| SPECIFICATIONS                                                             | 16 PLUS                          | 20 PLUS                          | 26 PLUS                          | 26 PREMIUM                       |  |
|----------------------------------------------------------------------------|----------------------------------|----------------------------------|----------------------------------|----------------------------------|--|
| Hot Water Capacity                                                         | 16L/min @ 25°C rise*             | 20L/min @ 25°C rise*             | 26L/min @ 25°C rise*             | 26L/min @ 25°C rise*             |  |
| Minimum Water Flow                                                         | 3 litres/minute                  | 3 litres/minute                  | 3 litres/minute                  | 3 litres/minute                  |  |
| Water Inlet Pressure                                                       | 150kPa (min)<br>1200kPa (max.)   | 150kPa (min)<br>1200kPa (max.)   | 150kPa (min)<br>1200kPa (max.)   | 150kPa (min)<br>1200kPa (max.)   |  |
| Water Connections (Inlet and Outlet)                                       | R1/2/15 (1/2" BSP male)          | R½/15 (½" BSP male)              | R3/4/20 (3/4" BSP male)          | R3/4/20 (3/4" BSP male)          |  |
| Gas Types                                                                  | Natural Gas and<br>Propane LPG   |  |
| Gas Consumption                                                            | 125MJ/hr (high)<br>17MJ/hr (low) | 160MJ/hr (high)<br>17MJ/hr (low) | 200MJ/hr (high)<br>17MJ/hr (low) | 200MJ/hr (high)<br>17MJ/hr (low) |  |
| Gas Connection                                                             | R3/4/20                          | R¾/20                            | R3/4/20                          | R¾/20                            |  |
| Dimensions (mm)                                                            | H:575 W:350 D:165                | H:575 W:350 D:165                | H:575 W:350 D:165                | H:575 W:350 D:165                |  |
| Net Weight (kg)                                                            | 16                               | 16                               | 17                               | 17                               |  |
| Controllers Available                                                      | 3                                | 3                                | 3                                | 2                                |  |
| Max Temp                                                                   | Pre-set 50°C                     | Pre-set 50°C                     | Pre-set 50°C                     | 60°C/75°C                        |  |
| * Temperature rise at 25°C and inlet temperature of 15°C using natural gas |                                  |                                  |                                  |                                  |  |