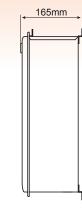

Adult icon can represent dishwasher or washing machine. An adult icon does not represent a spa bath.

| SPECIFICATIONS                                                             | 16 PLUS                          | 20 PLUS                          | 26 PLUS                          | 26 PREMIUM                       |  |
|----------------------------------------------------------------------------|----------------------------------|----------------------------------|----------------------------------|----------------------------------|--|
| Hot Water Capacity                                                         | 16L/min @ 25°C rise*             | 20L/min @ 25°C rise*             | 26L/min @ 25°C rise*             | 26L/min @ 25°C rise*             |  |
| Minimum Water Flow                                                         | 3 litres/minute                  | 3 litres/minute                  | 3 litres/minute                  | 3 litres/minute                  |  |
| Water Inlet Pressure                                                       | 150kPa (min)<br>1200kPa (max.)   | 150kPa (min)<br>1200kPa (max.)   | 150kPa (min)<br>1200kPa (max.)   | 150kPa (min)<br>1200kPa (max.)   |  |
| Water Connections (Inlet and Outlet)                                       | R1/2/15 (1/2" BSP male)          | R½/15 (½" BSP male)              | R3/4/20 (3/4" BSP male)          | R3/4/20 (3/4" BSP male)          |  |
| Gas Types                                                                  | Natural Gas and<br>Propane LPG   |  |
| Gas Consumption                                                            | 125MJ/hr (high)<br>17MJ/hr (low) | 160MJ/hr (high)<br>17MJ/hr (low) | 200MJ/hr (high)<br>17MJ/hr (low) | 200MJ/hr (high)<br>17MJ/hr (low) |  |
| Gas Connection                                                             | R3/4/20                          | R¾/20                            | R3/4/20                          | R¾/20                            |  |
| Dimensions (mm)                                                            | H:575 W:350 D:165                | H:575 W:350 D:165                | H:575 W:350 D:165                | H:575 W:350 D:165                |  |
| Net Weight (kg)                                                            | 16                               | 16                               | 17                               | 17                               |  |
| Controllers Available                                                      | 3                                | 3                                | 3                                | 2                                |  |
| Max Temp                                                                   | Pre-set 50°C                     | Pre-set 50°C                     | Pre-set 50°C                     | 60°C/75°C                        |  |
| * Temperature rise at 25°C and inlet temperature of 15°C using natural gas |                                  |                                  |                                  |                                  |  |